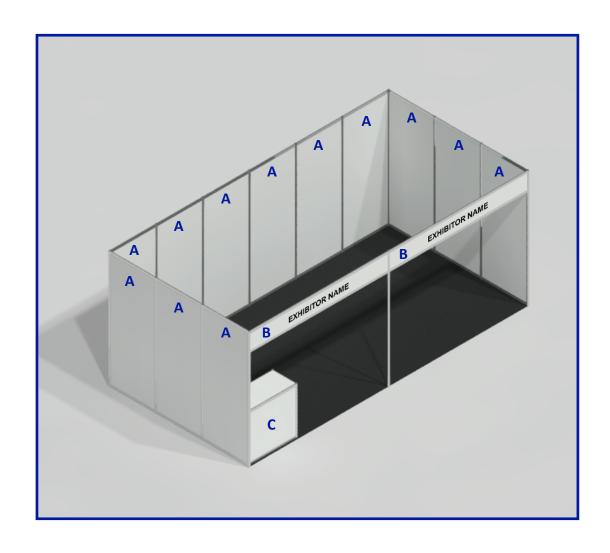

# **Global Evidence 2017 | 11-15 September | CTICC | Package Stand 3x6**

#### **Panel Sizes:**

A - 2393mmH x 963mmW

B - 313mmH x 2943mmW

C - 893mmH x 963mmW

NOTES: 6.5mm bleed included all around

Please allow 27mm between panels (for aluminium upright) if your graphic requires lineup