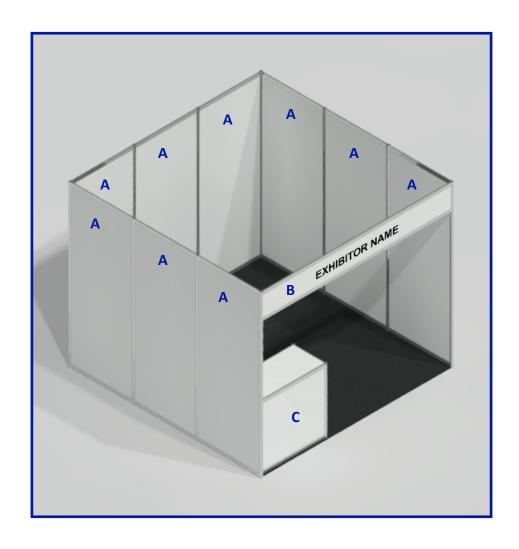

# **Global Evidence 2017 | 11-15 September | CTICC | Package Stand 3x3**

#### **Panel Sizes:**

A - 2393mmH x 963mmW

B - 313mmH x 2943mmW

C - 893mmH x 963mmW

NOTES: 6.5mm bleed included all around

Please allow 27mm between panels (for aluminium upright) if your graphic requires lineup