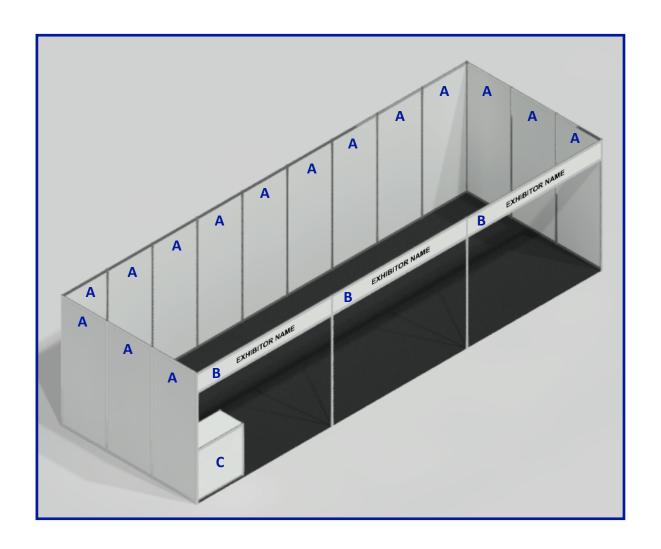

# **Global Evidence 2017 | 11-15 September | CTICC | Package Stand 3x9**

#### **Panel Sizes:**

A - 2393mmH x 963mmW

B - 313mmH x 2943mmW

C - 893mmH x 963mmW

NOTES: 6.5mm bleed included all around

Please allow 27mm between panels (for aluminium upright) if your graphic requires lineup